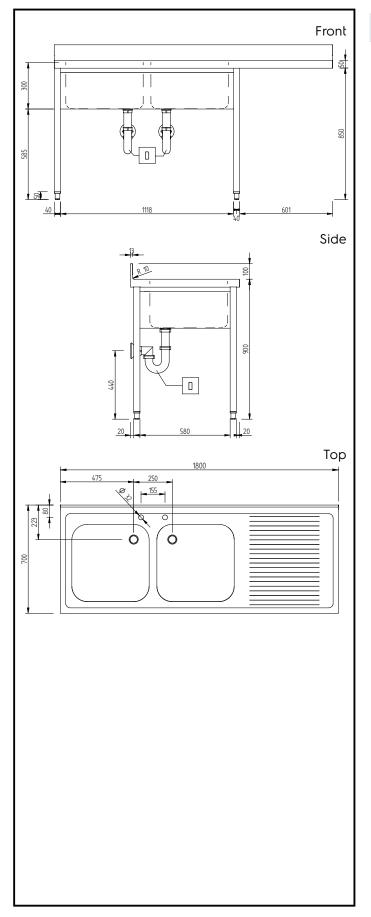

# Key Information:

| External dimensions, Width:  |              |  |
|------------------------------|--------------|--|
| 134127 (GLR2DSXPE)           | 1800 mm      |  |
| External dimensions, Depth:  | 700 mm       |  |
| External dimensions, Height: | 1000 mm      |  |
| Upstand Dimensions, Height:  | 100 mm       |  |
| Upstand Dimensions, Depth:   | 13 mm        |  |
| Upstand Dimensions, Radius:  | R=10         |  |
| Bowls number                 | 2            |  |
| Bowl dimensions              | 500x500xH300 |  |
| Worktop thickness:           | 50 mm        |  |
| Net weight:                  | 43 kg        |  |
|                              |              |  |