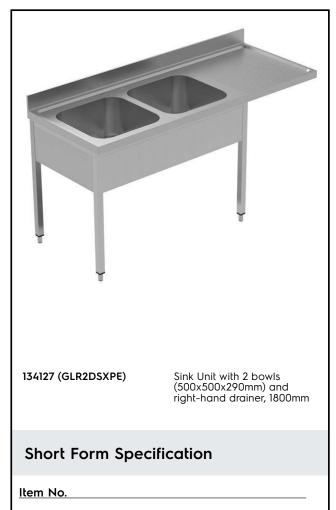

## PLUS - Static Preparation 1800 mm Sink Unit for Dishwasher with 2 Bowls - Right Drain

# Key Information:

| External dimensions, Width:  |              |  |
|------------------------------|--------------|--|
| 134127 (GLR2DSXPE)           | 1800 mm      |  |
| External dimensions, Depth:  | 700 mm       |  |
| External dimensions, Height: | 1000 mm      |  |
| Upstand Dimensions, Height:  | 100 mm       |  |
| Upstand Dimensions, Depth:   | 13 mm        |  |
| Upstand Dimensions, Radius:  | R=10         |  |
| Bowls number                 | 2            |  |
| Bowl dimensions              | 500x500xH300 |  |
| Worktop thickness:           | 50 mm        |  |
| Net weight:                  | 43 kg        |  |
|                              |              |  |